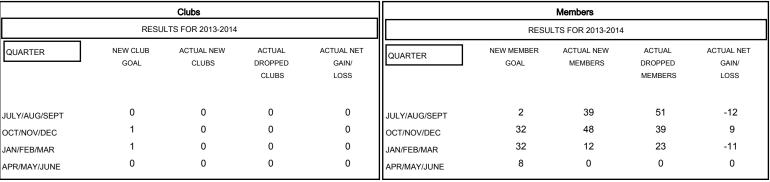

# MONTHLY MEMBERSHIP PROGRESS REPORT

## District 4 C4

Results as of: 2/17/2014 11:17:44AM

#### LOCATION CALIFORNIA **DANA BIGGS** GMT CA 1



# GOALS AND ACTUAL NEW CLUBS CUMULATIVE



### GOALS AND ACTUAL MEMBERS CUMULATIVE



| - ● - CURRENT YEAR ACTUAL MEMBERS |
|-----------------------------------|
| - ▲ - LAST YEAR ACTUAL MEMBERS    |
|                                   |
|                                   |

|   | DROPPED CLUBS: 0 |     |
|---|------------------|-----|
| • | DROPPED MEMBERS  |     |
|   | DECEASED         | 11  |
|   | CLUB CANCELLED   | 0   |
|   | OTHER            | 101 |
|   | TOTAL            | 112 |

| 26 CLUBS OF 42 ADDED 1 OR MORE<br>NEW MEMBERS | GENDER DISTRIBUTION           MALE         729 (59.36%)           FEMALE         499 (40.64%) |                 |
|-----------------------------------------------|------------------------------------------------------------------------------------------