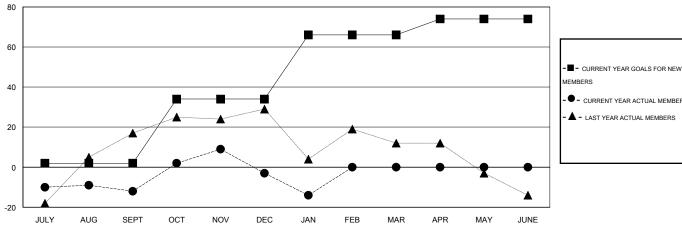

### GOALS AND ACTUAL MEMBERS CUMULATIVE

| - ● - CURRENT YEAR ACTUAL MEMBERS |
|-----------------------------------|
| - ▲ - LAST YEAR ACTUAL MEMBERS    |
|                                   |
|                                   |